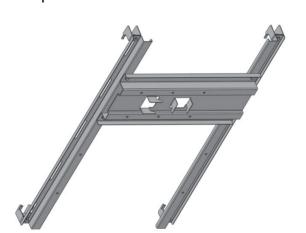

01 - Pole bracke

02 - Pole bracket

03 - Panel bracket

04 - Riser

06 - Panel fixing brackets

Assemble the upright with the two crosspieces and fix the panel with the fixing hrackets

Hook the upright with the panel to the bracket using the two tabs on the back of the upright.

Use this stopper to fix panels bigger then 350WP with provided screws and bolts.