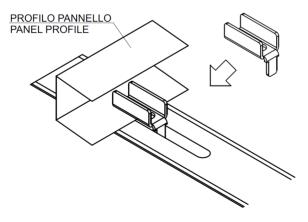

Assemble the upright with the two crosspieces and fix the panel with the fixing hrackets

Hook the upright with the panel to the bracket using the two tabs on the back of the upright.

Use this stopper to fix panels bigger then 350WP with provided screws and bolts.