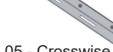

#### Components

| Number | Description            | Qty |
|--------|------------------------|-----|
| 01     | Pole bracket           | 1   |
| 02     | Pole bracket           | 2   |
| 03     | Panel bracket          | 1   |
| 04     | Riser                  | 1   |
| 05     | Crosswise              | 2   |
| 06     | Panel fixing brackets  | 4   |
| 08     | Bolts M8x20            | 18  |
| 08     | Bolts M8x180           | 4   |
| 09     | Washers                | 36  |
| 10     | Split washers          | 24  |
| 11     | Panel bracket extended | 4   |