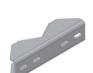

#### Components

| Number | Description            | Qty |
|--------|------------------------|-----|
| 01     | Pole bracket           | 1   |
| 02     | Pole bracket           | 2   |
| 03     | Panel bracket          | 1   |
| 04     | Riser                  | 1   |
| 05     | Crosswise              | 2   |
| 06     | Panel fixing brackets  | 4   |
| 08     | Bolts M8x20            | 18  |
| 08     | Bolts M8x180           | 4   |
| 09     | Washers                | 36  |
| 10     | Split washers          | 24  |
| 11     | Panel bracket extended | 4   |

01 - Pole bracke

02 - Pole bracket

03 - Panel bracket

04 - Riser

06 - Panel fixing brackets