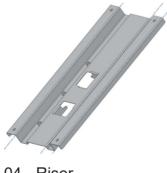

#### Components

| Number | Description            | Qty |
|--------|------------------------|-----|
| 01     | Pole bracket           | 1   |
| 02     | Pole bracket           | 2   |
| 03     | Panel bracket          | 1   |
| 04     | Riser                  | 1   |
| 05     | Crosswise              | 2   |
| 06     | Panel fixing brackets  | 4   |
| 08     | Bolts M8x20            | 18  |
| 08     | Bolts M8x180           | 4   |
| 09     | Washers                | 36  |
| 10     | Split washers          | 24  |
| 11     | Panel bracket extended | 4   |

01 - Pole bracke

02 - Pole bracket

03 - Panel bracket

04 - Riser

06 - Panel fixing brackets