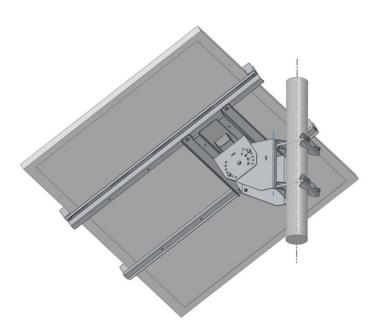

### Installation procedure

| Bolt M6x16         | 6  |
|--------------------|----|
| Nuts M6            | 6  |
| Washers            | 12 |
| Split washers      | 6  |
| Self-locking bolts | 4  |

Attach the bracket to the pole together with the panel bracket

Assemble the upright with the two crosspieces and fix the panel with the fixing hrackets

Hook the upright with the panel to the bracket using the two tabs on the back of the upright.

Use this stopper to fix panels bigger then 350WP with provided screws and bolts.