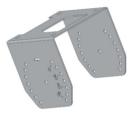

#### Components

| Number | Description            | Qty |
|--------|------------------------|-----|
| 01     | Pole bracket           | 1   |
| 02     | Pole bracket           | 2   |
| 03     | Panel bracket          | 1   |
| 04     | Riser                  | 1   |
| 05     | Crosswise              | 2   |
| 06     | Panel fixing brackets  | 4   |
| 08     | Bolts M8x20            | 18  |
| 08     | Bolts M8x180           | 4   |
| 09     | Washers                | 36  |
| 10     | Split washers          | 24  |
| 11     | Panel bracket extended | 4   |

01 - Pole bracke

02 - Pole bracket

03 - Panel bracket

04 - Riser

06 - Panel fixing brackets