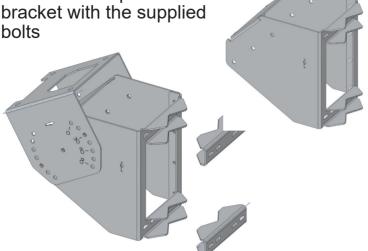

### Installation procedure

| Bolt M6x16         | 6  |
|--------------------|----|
| Nuts M6            | 6  |
| Washers            | 12 |
| Split washers      | 6  |
| Self-locking bolts | 4  |

Attach the bracket to the pole together with the panel bracket