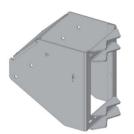

#### Components

| Number | Description            | Qty |
|--------|------------------------|-----|
| 01     | Pole bracket           | 1   |
| 02     | Pole bracket           | 2   |
| 03     | Panel bracket          | 1   |
| 04     | Riser                  | 1   |
| 05     | Crosswise              | 2   |
| 06     | Panel fixing brackets  | 4   |
| 08     | Bolts M8x20            | 18  |
| 08     | Bolts M8x180           | 4   |
| 09     | Washers                | 36  |
| 10     | Split washers          | 24  |
| 11     | Panel bracket extended | 4   |

01 - Pole bracke

02 - Pole bracket

03 - Panel bracket

04 - Riser

06 - Panel fixing brackets