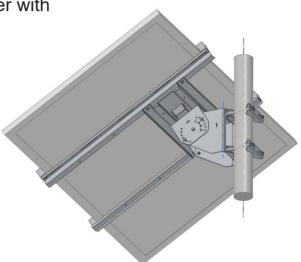

### Installation procedure

| Bolt M6x16         | 6  |
|--------------------|----|
| Nuts M6            | 6  |
| Washers            | 12 |
| Split washers      | 6  |
| Self-locking bolts | 4  |

Attach the bracket to the pole together with the panel bracket

Assemble the upright with the two crosspieces and fix the panel with the fixing hrackets

Hook the upright with the panel to the bracket using the two tabs on the back of the upright.

Use this stopper to fix panels bigger then 350WP with provided screws and bolts.